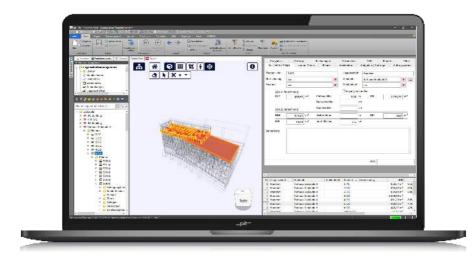

#### **User interface**

Easy to use interface that can be individually customized to your needs. The context tree is the axis of rotation through the data model, with index cards containing all detailed information at a glance. The table area for quick navigation through the data.

#### **Graphics integration**

Integrated CAD viewer and interface to AutoCAD, Revit and IFC (openBIM). This allows both CAD plans and complex BIM models to be integrated into pitFM.